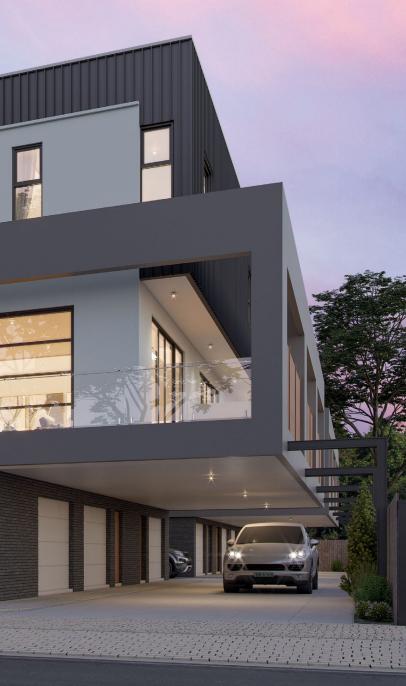

### THESE STYLISH TOWNHOUSES COME FULLY APPOINTED

- North facing to capture sunshine and light
- Large balcony for fabulous entertaining with aluminium • privacy screening
- Private rear courtyard •
- Lock up garage •
- Visitor parking spaces •
- Under stair storage on ground floor •
- Ducted reverse cycle heating and cooling with zone control •
- LED downlights throughout •
- Insulation to all external and internal walls •
- Quality carpet to stairs •
- Timber floating floorboards throughout •
- Spacious 2700 ceilings (first floor living) •

- Two generous bedrooms with built in robes
- Mirrored doors to bedroom robe .
- Retreat / Study / TV area
- ٠ 2.5 bathrooms
- . Floor to ceiling tiling in ensuite and bathroom
- Semi frameless glass shower screens •
- Bathtub in main bathroom .
- Vitreous china toilet bowl, cistern and hand basins .
- Full height pantry •
- Bosch stainless steel appliances including dishwasher Quality fixtures and fittings throughout including stone . bench tops in kitchen and vanities