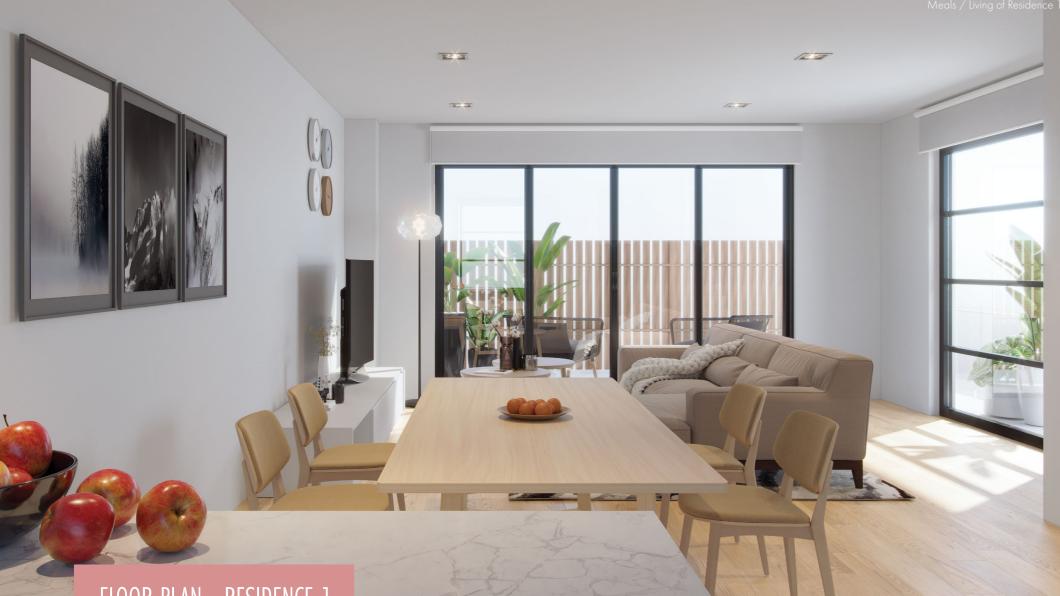

00 ceilings (first floor living) •

- Two generous bedrooms with built in robes
- Mirrored doors to bedroom robe .
- Retreat / Study / TV area
- ٠ 2.5 bathrooms
- . Floor to ceiling tiling in ensuite and bathroom
- Semi frameless glass shower screens •
- Bathtub in main bathroom .
- Vitreous china toilet bowl, cistern and hand basins .
- Full height pantry •
- Bosch stainless steel appliances including dishwasher Quality fixtures and fittings throughout including stone . bench tops in kitchen and vanities



Ph: 1300 LEIPZIG (534 794)



Tom Natsias ⊤ 0411 550 036 E jeff@leipzig.com.au E tom@leipzig.com.au



Alex Goodwin T 0414 577 479 E alex@leipzig.com.au



www.162churchill.com.au

Jeff Goodwin

⊤ 0412 320 479

# **LO**CHURCHILLRD PROSPECT

### LIVE THE LIFESTYLE, LOVE THE LOCATION





### FLOOR PLAN - RESIDENCE 1









## LIVE THE LIFESTYLE

#### **RESIDENCE 1**

### LOVE THE LOCATION