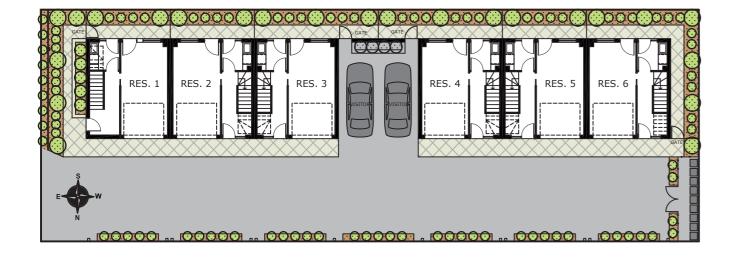

SITE PLAN



### THESE STYLISH TOWNHOUSES COME FULLY APPOINTED

- North facing to capture sunshine and light
- Large balcony for fabulous entertaining with aluminium • privacy screening
- Private rear courtyard •
- Lock up garage •
- Visitor parking spaces •
- Under stair storage on ground floor •
- Ducted reverse cycle heating and cooling with zone control •
- LED downlights throughout •
- Insulation to all external and internal walls •
- Quality carpet to stairs •
- Timber floating floorboards throughout •
- Spacious 2700 ceilings (first floor living) •

- Two generous bedrooms with built in robes
- Mirrored doors to bedroom robe .
- Retreat / Study / TV area
- ٠ 2.5 bathrooms
- . Floor to ceiling tiling in ensuite and bathroom
- Semi frameless glass shower screens •
- Bathtub in main bathroom .
-