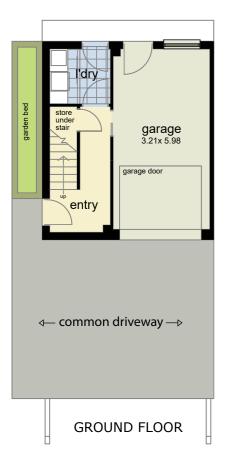

•

- Two generous bedrooms with built in robes
- Mirrored doors to bedroom robe .
- Retreat / Study / TV area
- ٠ 2.5 bathrooms
- . Floor to ceiling tiling in ensuite and bathroom
- Semi frameless glass shower screens •
- Bathtub in main bathroom .
- Vitreous china toilet bowl, cistern and hand basins .
- Full height pantry •
- Bosch stainless steel appliances including dishwasher Quality fixtures and fittings throughout including stone . bench tops in kitchen and vanities



Ph: 1300 LEIPZIG (534 794)



Tom Natsias ⊤ 0411 550 036 E jeff@leipzig.com.au E tom@leipzig.com.au



Alex Goodwin T 0414 577 479 E alex@leipzig.com.au



www.162churchill.com.au

Jeff Goodwin

⊤ 0412 320 479

# **LO**CHURCHILLRD PROSPECT

### LIVE THE LIFESTYLE, LOVE THE LOCATION





### FLOOR PLAN - RESIDENCE 1









## LIVE THE LIFESTYLE

#### **RESIDENCE 1**

### LOVE THE LOCATION