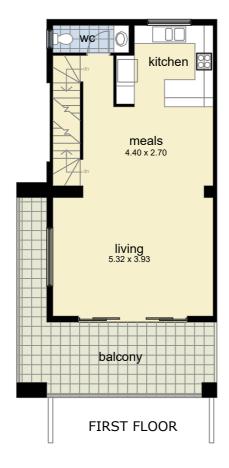

- Two generous bedrooms with built in robes
- Mirrored doors to bedroom robe .
- Retreat / Study / TV area
- ٠ 2.5 bathrooms
- . Floor to ceiling tiling in ensuite and bathroom
- Semi frameless glass shower screens •
- Bathtub in main bathroom .
- Vitreous china toilet bowl, cistern and hand basins .
- Full height pantry •
- Bosch stainless steel appliances including dishwasher Quality fixtures and fittings throughout including stone . bench tops in kitchen and vanities



Ph: 1300 LEIPZIG (534 794)



Tom Natsias ⊤ 0411 550 036 E jeff@leipzig.com.au E tom@leipzig.com.au



Alex Goodwin T 0414 577 479 E alex@leipzig.com.au



www.162churchill.com.au

Jeff Goodwin

⊤ 0412 320 479

# **LO**CHURCHILLRD PROSPECT

### LIVE THE LIFESTYLE, LOVE THE LOCATION





### FLOOR PLAN - RESIDENCE 1









## LIVE THE LIFESTYLE

#### **RESIDENCE 1**

### LOVE THE LOCATION