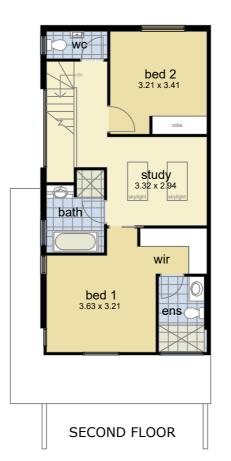

- Two generous bedrooms with built in robes
- Mirrored doors to bedroom robe .
- Retreat / Study / TV area
- ٠ 2.5 bathrooms
- . Floor to ceiling tiling in ensuite and bathroom
- Semi frameless glass shower screens •
- Bathtub in main bathroom .
- Vitreous china toilet bowl, cistern and hand basins .
- Full height pantry •
- Bosch stainless steel appliances including dishwasher Quality fixtures and fittings throughout including stone . bench tops in kitchen and vanities



Ph: 1300 LEIPZIG (534 794)



Tom Natsias ⊤ 0411 550 036 E jeff@leipzig.com.au E tom@leipzig.com.au



Alex Goodwin T 0414 577 479 E alex@leipzig.com.au



www.162churchill.com.au

Jeff Goodwin

⊤ 0412 320 479

# **LO**CHURCHILLRD PROSPECT

### LIVE THE LIFESTYLE, LOVE THE LOCATION





### FLOOR PLAN - RESIDENCE 1









## LIVE THE LIFESTYLE

#### **RESIDENCE 1**

### LOVE THE LOCATION